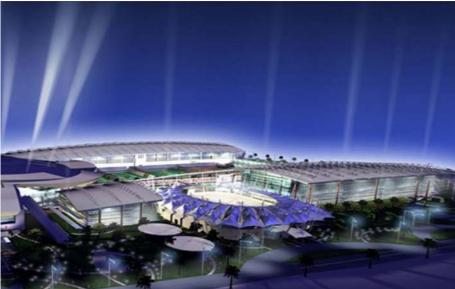

## Kuwait International Tennis Complex

Kuwait International Tennis Complex site is approximately 70,000 Sq. Mtrs. The Design represents Kuwait's desire to host international tennis competitions and become one of the leading tennis tournament destinations in the world. The project is comprised of the following; A main stadium that will cater to 6000 persons, a secondary stadium that will cater to 2000 persons, open and closed tennis courts, sports club, players rest building, 4-star hotel and a commercial complex. The project will feature the First retractable roof stadium in Kuwait. Consultants & Designers approved Shurjoint grooved couplings and fittings to be used on the Fire Protection system because of their cost, quality durability and ease of